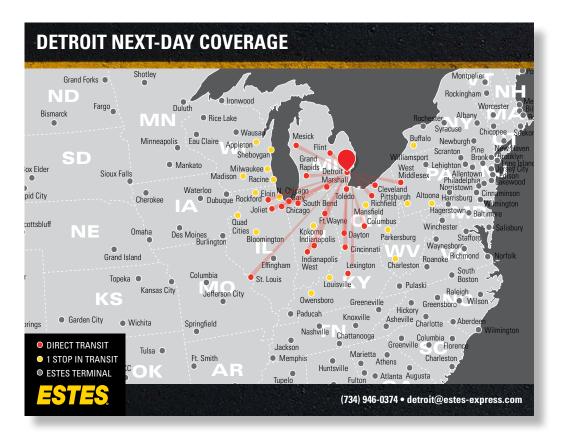

## SHORT-HAUL FREIGHT SHIPPING Detroit, MI

As one of our 26 hub terminals, Estes' <u>Detroit facility</u> serves as a central node in our transportation network. With its 144 doors and advanced sorting and routing technology, the Detroit hub processes shipments from multiple origins, then redistributes them for direct runs to and from major U.S. cities like Chicago, Indianapolis, Cincinnati, Cleveland, and more!

Ready to make a <u>short-haul</u> shipment? Whether you're shipping out of our Detroit terminal, or to or from any of its direct points, you'll enjoy:

- » Direct lanes that run every night like clockwork
- » Reduced freight handling and superior reliability
- » Dependable transit times for additional peace of mind